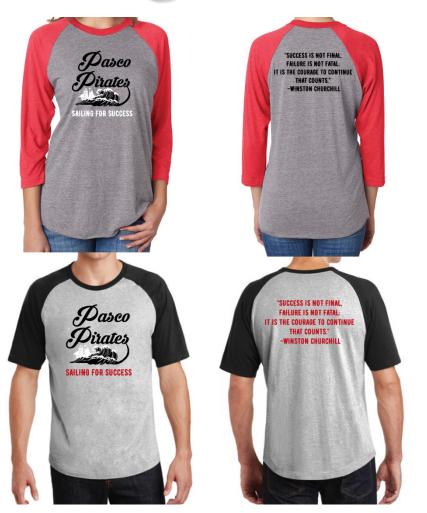

## Sailing for Success Shirt Order

TOP SHIRT: Red ¾ Sleeve \$20

BOTTOM SHIRT: Black Short Sleeve \$18

\* Both shirts are unisex and come in adult sizes \*

To see these in color, visit the Pasco Middle website!